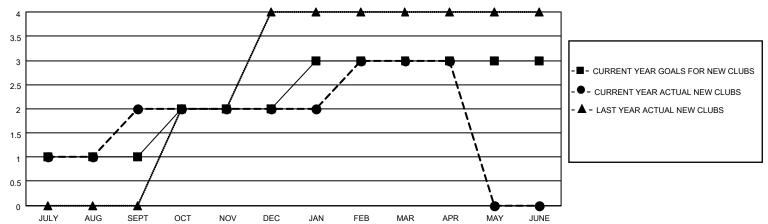

| 2         | 0             | JULY/AUG/SEPT         | 30                     | 231                     | 50                                                 |
| OCT/NOV/DEC           | 1             | 0         | 0             | OCT/NOV/DEC           | 85                     | 76                      | 34                                                 |
| JAN/FEB/MAR           | 1             | 1         | 0             | JAN/FEB/MAR           | 85                     | 121                     | 51                                                 |
| APR/MAY/JUNE          | 0             | 0         | 0             | APR/MAY/JUNE          | 30                     | 28                      | 2                                                  |

### GOALS AND ACTUAL NEW CLUBS CUMULATIVE



### GOALS AND ACTUAL MEMBERS CUMULATIVE



| DROPPED CLUBS: 0 |     | 35 CLUBS OF 57 ADDED 1 OR | GENDER DISTRIBUTION                 |              |  |
|------------------|-----|---------------------------|-------------------------------------|--------------|--|
|                  |     | MORE NEW MEMBERS          | MALE 949 (51.16%)                   |              |  |
|                  |     |                           | FEMALE                              | 906 (48.84%) |  |
| DROPPED MEMBERS  |     |                           | NON BINARY                          | 0 (0.00%)    |  |
|                  |     |                           | PREFER NOT TO ANSWER                | 0 (0.00%)    |  |
| DECEASED         | 17  |                           |