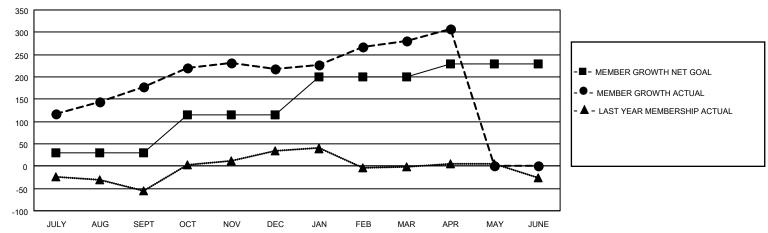

### GOALS AND ACTUAL MEMBERS CUMULATIVE

| DROPPED CLUBS: 0 |     | 35 CLUBS OF 57 ADDED 1 OR | GENDER DISTRIBUTION                 |              |  |
|------------------|-----|---------------------------|-------------------------------------|--------------|--|
|                  |     | MORE NEW MEMBERS          | MALE 949 (51.16%)                   |              |  |
|                  |     |                           | FEMALE                              | 906 (48.84%) |  |
| DROPPED MEMBERS  |     |                           | NON BINARY                          | 0 (0.00%)    |  |
|                  |     |                           | PREFER NOT TO ANSWER                | 0 (0.00%)    |  |
| DECEASED         | 17  |                           |                                     | ,            |  |
| CLUB CANCELLED   | 0   | CLICK HERE FOR CUMULATIVE | TOTAL FAMILY UNIT MEMBERS 290       |              |  |
| OTHER            | 120 | MEMBERSHIP DATA           |                                     |              |  |
| TOTAL            | 137 |                           | FAMILY MEMBERS PAYING HALF DUES 155 |              |  |
|                  |     |                           |                                     |              |  |